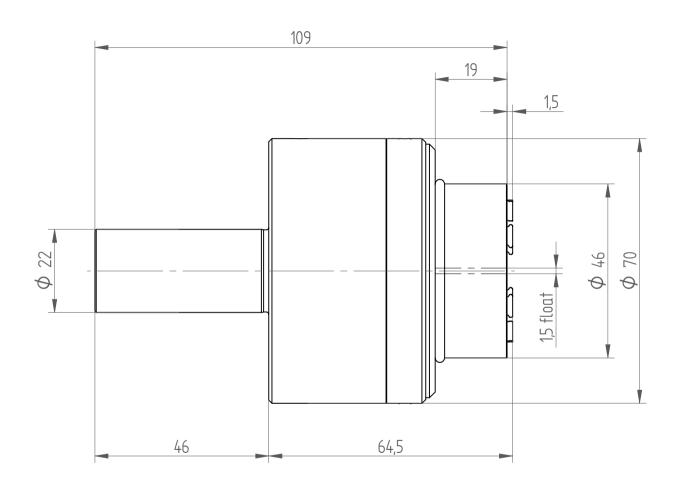

REGO-FIX AG Obermattweg 60 4456 Tenniken / Switzerland

Phone +41 61 976 14 66 Fax +41 61 976 14 14 www.rego-fix.com This is a non-controlled copy. All information given herein is subject to change without notice  ${\sf N}$ 

The information given herein has been carefully checked and is believed to be correct. REGO-FIX, however, assumes no responsibility or liability for any errors, inaccuracies or omissions that may appear in this drawing

This document is subject to copyright laws. No part of this document may be reproduced or transmitted in any form or any means, electronic or mechanic, for any purpose, without the express written permission of REGO-FIX

Type: PHC22\_ER32

Part No.: 262293203
Date: 19.02.2015

Scale: 1:1